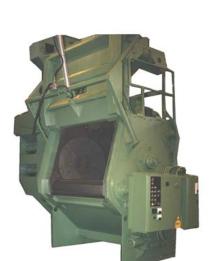

## Goff Family of Wheels from 12" to 26.5"

- Straight–8 blade design
- No spacers to wear-eliminates vibration

- Simple replacement part change out
- Highest quality U.S. cast components
- Fully cast lined 12"-15" housings
- **Retrofits to Competitive Machines**
- **Retrofits to Older Goff Designs** •
- H.P. ranges from 7.5 to 50 H.P.
- Manganese housing available
- **Dove-tail technology**
- **Direct drive**
- Smooth, Quiet Operation
- Built in the USA •

• Single side wheel (bare wheel/runnerhead) **Bi-directional rotation—fewer parts to stock** One piece wheel & hub for better balance