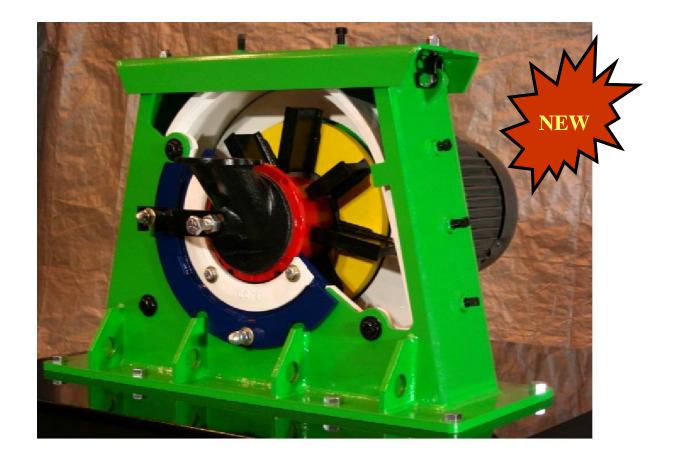

## Goff Family of Wheels from 12" to 26.5"

- Straight–8 blade design
- No spacers to wear-eliminates vibration

- Simple replacement part change out
- Highest quality U.S. cast components
- Fully cast lined 12"-15" housings
- **Retrofits to Competitive Machines**
- **Retrofits to Older Goff Designs** •
- H.P. ranges from 7.5 to 50 H.P.
- Manganese housing available
- **Dove-tail technology**
- **Direct drive**
- Smooth, Quiet Operation
- Built in the USA •

• Single side wheel (bare wheel/runnerhead) **Bi-directional rotation—fewer parts to stock** One piece wheel & hub for better balance