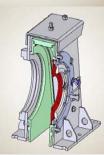

## Goff Family of Wheels from 12" to 26.5"

- Straight–8 blade design
- No spacers to wear-eliminates vibration

- Simple replacement part change out
- Highest quality U.S. cast components
- Fully cast lined 12"-15" housings
- **Retrofits to Competitive Machines**
- **Retrofits to Older Goff Designs** •
- H.P. ranges from 7.5 to 50 H.P.
- Manganese housing available
- **Dove-tail technology**
- **Direct drive**
- Smooth, Quiet Operation
- Built in the USA •

• Single side wheel (bare wheel/runnerhead) **Bi-directional rotation—fewer parts to stock** One piece wheel & hub for better balance