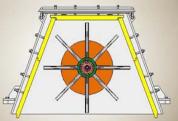

## Goff Family of Wheels from 12" to 26.5"

- Straight–8 blade design
- No spacers to wear-eliminates vibration

- Simple replacement part change out
- Highest quality U.S. cast components
- Fully cast lined 12"-15" housings
- **Retrofits to Competitive Machines**
- **Retrofits to Older Goff Designs** •
- H.P. ranges from 7.5 to 50 H.P.
- Manganese housing available
- **Dove-tail technology**
- **Direct drive**
- Smooth, Quiet Operation
- Built in the USA •

• Single side wheel (bare wheel/runnerhead) **Bi-directional rotation—fewer parts to stock** One piece wheel & hub for better balance