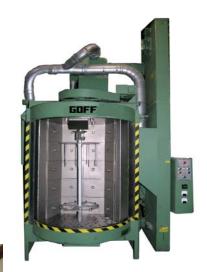

## **GOFF WHEEL BLASTING & PEENING EQUIPMENT**







GOFF, INC. 12216 NS 3520 Seminole, OK 74868 Toll Free: 800-654-4633 E-mail: goff@goff-inc.com Web: www.goff-inc.com

Visit <u>www.goff-inc.com</u> to contact your authorized Goff Representative.





Goff Manufacturing Plant - Seminole, OK





Providing Quality Shot Blast Solutions for Over 3 Decades









## **GOFF WHEEL BLASTING & PEENING SOLUTIONS**

Made in the USA



## Goff Family of Wheels from 12" to 26.5"

- Straight–8 blade design
- No spacers to wear-eliminates vibration

- Simple replacement part change out
- Highest quality U.S. cast components
- Fully cast lined 12"-15" housings
- **Retrofits to Competitive Machines**
- **Retrofits to Older Goff Designs** •
- H.P. ranges from 7.5 to 50 H.P.
- Manganese housing available
- **Dove-tail technology**
- **Direct drive**
-