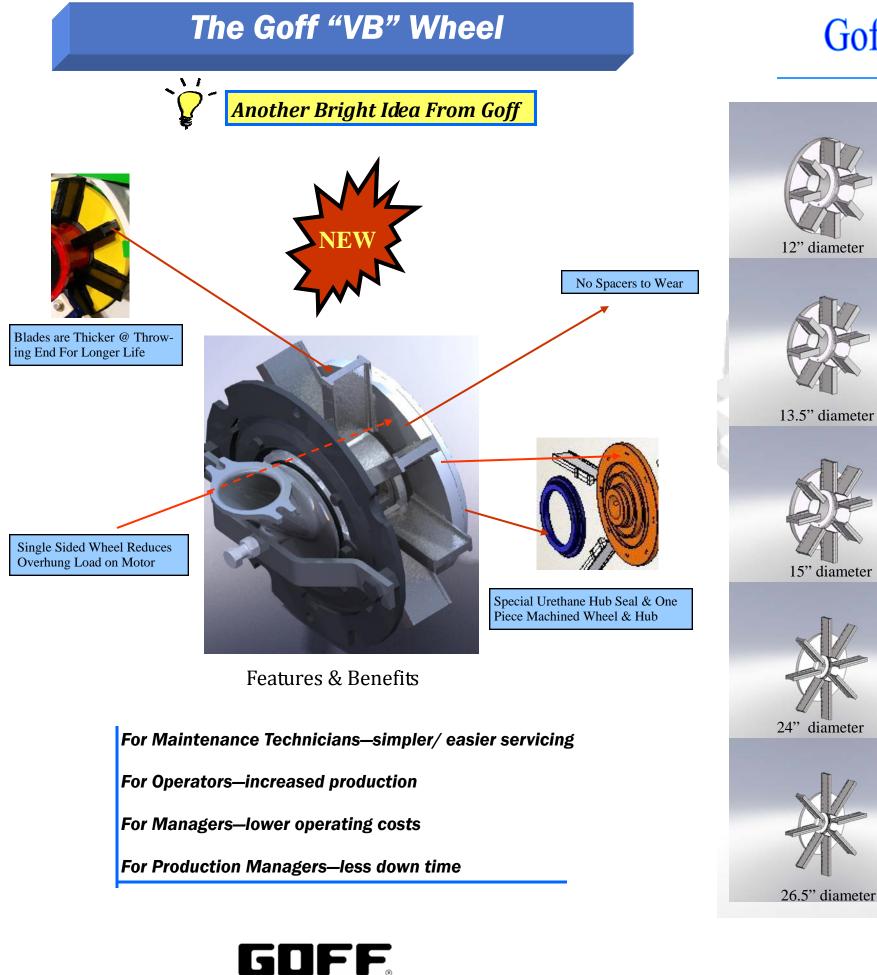

## Goff Family of Wheels from 12" to 26.5"

- Straight–8 blade design
- No spacers to wear-eliminates vibration

- Simple replacement part change out
- Highest quality U.S. cast components
- Fully cast lined 12"-15" housings
- **Retrofits to Competitive Machines**
- **Retrofits to Older Goff Designs** •
- H.P. ranges from 7.5 to 50 H.P.
- Manganese housing available
- **Dove-tail technology**
- **Direct drive**
- Smooth, Quiet Operation
- Built in the USA •

• Single side wheel (bare wheel/runnerhead) **Bi-directional rotation—fewer parts to stock** One piece wheel & hub for better balance