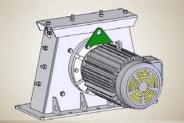

## Goff Family of Wheels from 12" to 26.5"

- Straight–8 blade design
- No spacers to wear-eliminates vibration

- Simple replacement part change out
- Highest quality U.S. cast components
- Fully cast lined 12"-15" housings
- **Retrofits to Competitive Machines**
- **Retrofits to Older Goff Designs** •
- H.P. ranges from 7.5 to 50 H.P.
- Manganese housing available
- **Dove-tail technology**
- **Direct drive**
- Smooth, Quiet Operation
- Built in the USA •

• Single side wheel (bare wheel/runnerhead) **Bi-directional rotation—fewer parts to stock** One piece wheel & hub for better balance