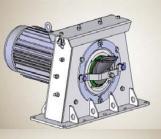

## Goff Family of Wheels from 12" to 26.5"

- Straight–8 blade design
- No spacers to wear-eliminates vibration

- Simple replacement part change out
- Highest quality U.S. cast components
- Fully cast lined 12"-15" housings
- **Retrofits to Competitive Machines**
- **Retrofits to Older Goff Designs** •
- H.P. ranges from 7.5 to 50 H.P.
- Manganese housing available
- **Dove-tail technology**
- **Direct drive**
- Smooth, Quiet Operation
- Built in the USA •